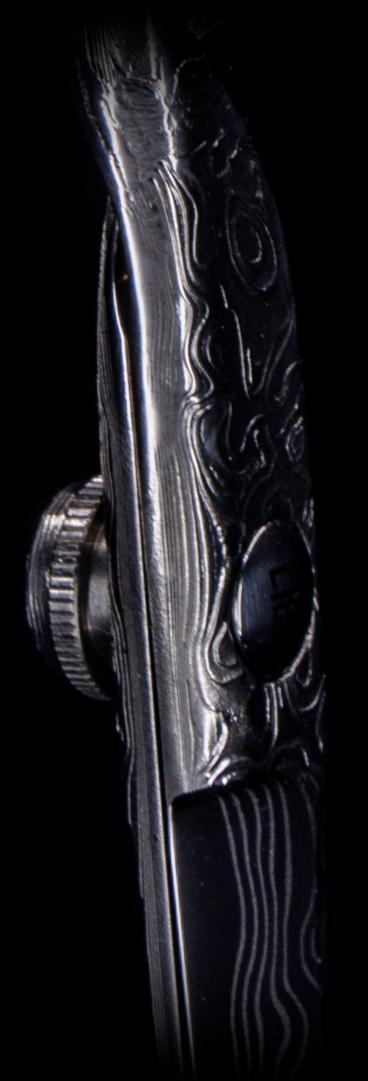

# ATS-314 OR NOTHING OUR PRODUCTS

It's the best or nothing.

ATS-314 stainless steel has been long regarded as he superior steel in Japanese scissor manufacturing.

Created and designed specifically for hair dressing scissors, the razor sharp edge retention of ATS-314 far surpasses all competitors.

For that reason, you will NEVER find another steel in our professional line of shears.