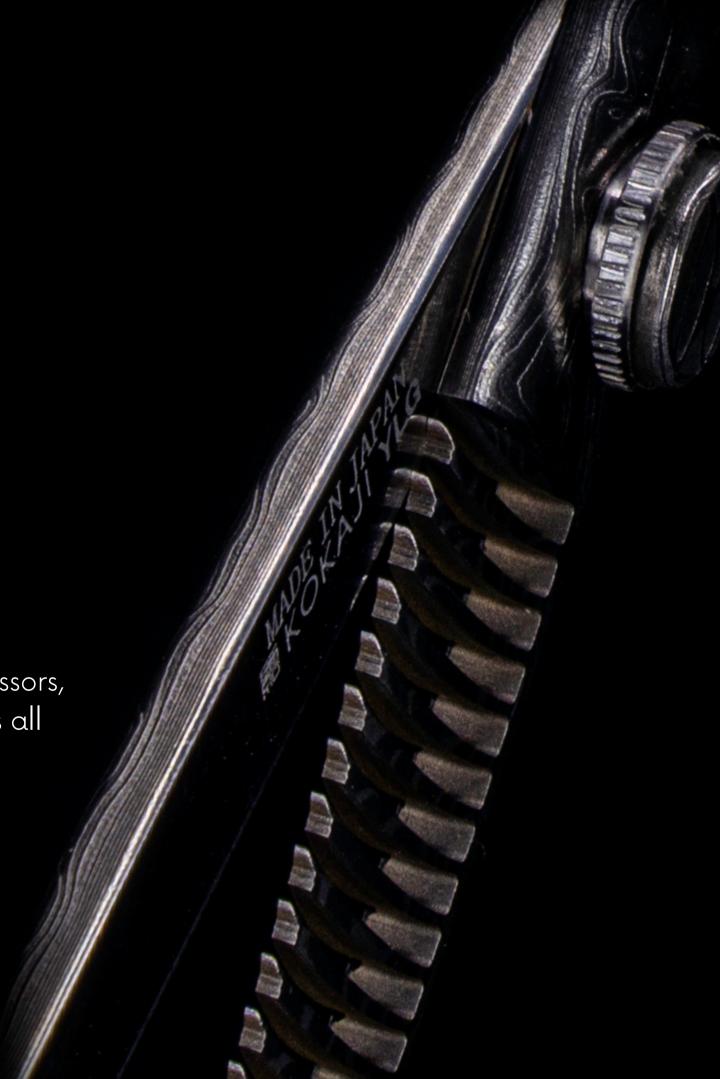

# ATS-314 OR NOTHING OUR PRODUCTS

It's the best or nothing.

ATS-314 stainless steel has been long regarded as he superior steel in Japanese scissor manufacturing.

Created and designed specifically for hair dressing scissors, the razor sharp edge retention of ATS-314 far surpasses all competitors.

For that reason, you will NEVER find another steel in our professional line of shears.