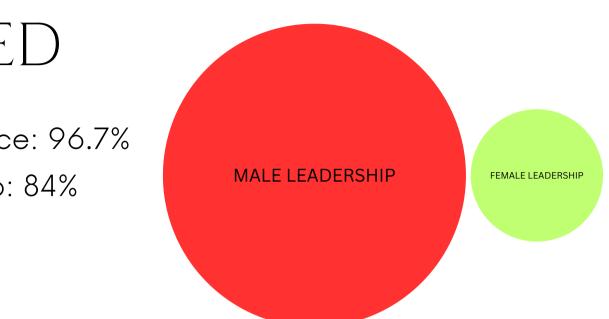

### WOMAN-OWNED

- Global Beauty Industry Female Workforce: 96.7%
- Global Beauty Industry Male Leadership: 84%
- WOMEN ARE the beauty industry.
- WOMEN SHOULD be the leadership.